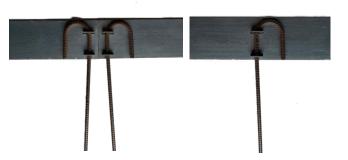

### Specifications:

| Length  | Height | Thickness  | Double coupler | Anchoring pegs 600 x 80 x 10 |
|---------|--------|------------|----------------|------------------------------|
| 2.30 lm | 100 mm | 4mm / 5 mm | 1 included     | 2 included                   |
| 2.30 lm | 150 mm | 4mm / 5 mm | 1 included     | 2 included                   |
| 2.30 lm | 200 mm | 4mm/ 5 mm  | 1 included     | 2 included                   |
| 2.30 lm | 250 mm | 4mm/ 5 mm  | 1 included     | 2 included                   |

Fixing method: 1 x double coupler and 2 x fixing pegs per length.

### Optional accessories:

Single coupler

Up to 2 per each 2.30lm length

**Anchoring pegs** 

Material: Steel

Dimensions: 600 x 80 x 100 mm - Diam 10 mm

Galvanized