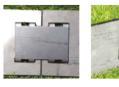

### Specifications:

| Length  | Height | Thickness  | Double coupler | Anchoring pegs 600 x 80 x 10 |
|---------|--------|------------|----------------|------------------------------|
| 2.30 lm | 100 mm | 4mm / 5 mm | 1 included     | 2 included                   |
| 2.30 lm | 150 mm | 4mm / 5 mm | 1 included     | 2 included                   |
| 2.30 lm | 200 mm | 4mm/ 5 mm  | 1 included     | 2 included                   |
| 2.30 lm | 250 mm | 4mm/ 5 mm  | 1 included     | 2 included                   |

<u>Composition</u>: Composition: Galvanized steel – DX51DZ275 – galvanization thickness from 16 to 22  $\mu$  Also available in raw steel without galvanization.

Profile thickness: 4mm—Galvanized finish. 5mm - Raw steel finish.

Fixing method: 1 x double coupler and 2 x fixing pegs per length.