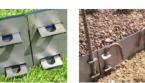

### **ROAD EDGE STEEL**

### Description:

For the most extreme and demanding public amenity applications, ROAD EDGE STEEL provides a permanent and durable edge for roadways, carparks and paved areas. Suitable for use with a wide range of substrates.

Available in 4 profile heights and with 4mm or 5mm thickness, it provides the definitive solution for contemporary landscape edging.

### Features:

- Heavy duty 4mm or 5mm
- Concealed fixings and joiners
- Permanent installation
- Fixing pegs can be set in concrete
- Does not rust, rot or crack
- Easy to install
- Labour saving
  - Durable
  - Very hard wearing