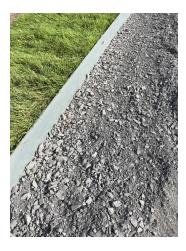

### **ROAD EDGE STEEL**

### Applications:

- Paving
- Concrete
- Tarmacadam
- Resin bound gravel
- Heavy duty amenity
- Stabilized sand

### Features:

- Heavy duty 4mm or 5mm
- Concealed fixings and joiners
- Permanent installation
- Fixing pegs can be set in concrete
- Does not rust, rot or crack
- Easy to install
- Labour saving
  - Durable
  - Very hard wearing