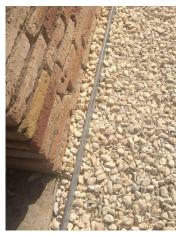

### **ROAD EDGE STEEL**

### Applications:

- Paving
- Concrete
- Tarmacadam
- Resin bound gravel
- Heavy duty amenity
- Stabilized sand

### Features:

- Heavy duty 4mm or 5mm
- Concealed fixings and joiners
- Permanent installation
- Fixing pegs can be set in concrete
- Does not rust, rot or crack
- Easy to install
- Labour saving
  - Durable
  - Very hard wearing