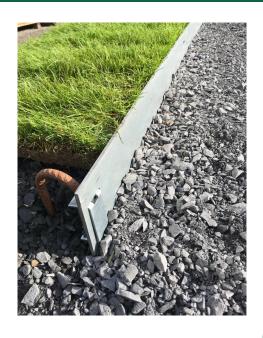

### **ROAD EDGE STEEL**

### Description:

For the most extreme and demanding public amenity applications, ROAD EDGE STEEL provides a permanent and durable edge for roadways, carparks and paved areas. Suitable for use with a wide range of substrates.

Available in 4 profile heights and with 4mm or 5mm thickness, it provides the definitive solution for contemporary landscape edging.

### Features:

- Heavy duty 4mm or 5mm
- Concealed fixings and joiners
- Permanent installation
- Fixing pegs can be set in concrete
- Does not rust, rot or crack
- Easy to install
- Labour saving
  - Durable
  - Very hard wearing