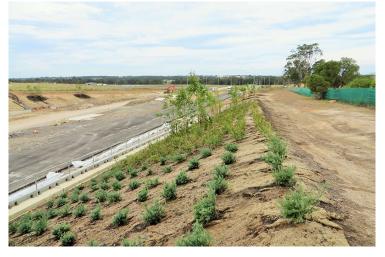

### Description:

Eco Jute is a non-woven jute fibre net designed to stabilize soils against erosion prior to planting.

The properties of Jute make it the most natural, affordable and practical means to control the soil and prevent run-off on slopped areas. The biodegradable ground cover must be laid on a clean and worked surface. Certain weeds can pierce through the biodegradable ground cover: Bindweed - Couch grass - Rumex.

### Applications:

- Slopes
- Embankments
- Sports grounds
- Golf courses
- Sand dune stabilization
- Drainage ditches
- Hydro seeding
- Stream bank stabilization

- Features:
  - 100% biodegradable over a period of 18-24 months
  - Natural material 90% jute and 10% hemp
- Permeable and environmental
- Protects the soil surface from water and wind erosion
- Accelerates vegetative development
- Promotes growth of plant species, grass and ground cover