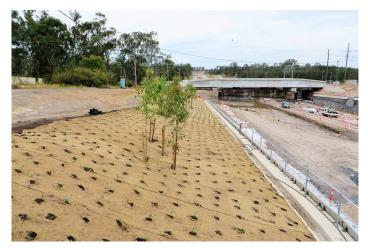

### Description:

Eco Jute is a non-woven jute fibre net designed to stabilize soils against erosion prior to planting.

The properties of Jute make it the most natural, affordable and practical means to control the soil and prevent run-off on slopped areas. The biodegradable ground cover must be laid on a clean and worked surface. Certain weeds can pierce through the biodegradable ground cover: Bindweed - Couch grass - Rumex.

### Applications:

- Slopes
- Embankments
- Sports grounds
- Golf courses
- Sand dune stabilization
- Drainage ditches
- Hydro seeding
- Stream bank stabilization

- Features:
  - 100% biodegradable over a period of 18-24 months
  - Natural material 90% jute and 10% hemp
- Permeable and environmental
- Protects the soil surface from water and wind erosion
- Accelerates vegetative development
- Promotes growth of plant species, grass and ground cover