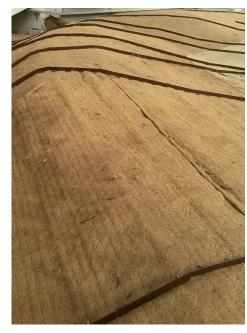

### Description:

Eco Jute is a non-woven jute fibre net designed to stabilize soils against erosion prior to planting.

The properties of Jute make it the most natural, affordable and practical means to control the soil and prevent run-off on slopped areas. The biodegradable ground cover must be laid on a clean and worked surface. Certain weeds can pierce through the biodegradable ground cover: Bindweed - Couch grass - Rumex.

### Applications:

- Slopes
- Embankments
- Sports grounds
- Golf courses
- Sand dune stabilization
- Drainage ditches
- Hydro seeding
- Stream bank stabilization

- Features:
  - 100% biodegradable over a period of 18-24 months
  - Natural material 90% jute and 10% hemp
- Permeable and environmental
- Protects the soil surface from water and wind erosion
- Accelerates vegetative development
- Promotes growth of plant species, grass and ground cover