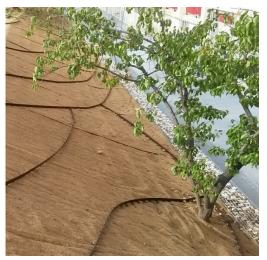

### Description:

Eco Jute is a non-woven jute fibre net designed to stabilize soils against erosion prior to planting.

The properties of Jute make it the most natural, affordable and practical means to control the soil and prevent run-off on slopped areas. The biodegradable ground cover must be laid on a clean and worked surface. Certain weeds can pierce through the biodegradable ground cover: Bindweed - Couch grass - Rumex.

### Applications:

- Slopes
- Embankments
- Sports grounds
- Golf courses
- Sand dune stabilization
- Drainage ditches
- Hydro seeding
- Stream bank stabilization

- Features:
  - 100% biodegradable over a period of 18-24 months
  - Natural material 90% jute and 10% hemp
- Permeable and environmental
- Protects the soil surface from water and wind erosion
- Accelerates vegetative development
- Promotes growth of plant species, grass and ground cover