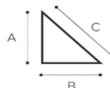

### Specifications:

|                            |            |            |            | C          |
|----------------------------|------------|------------|------------|------------|
|                            | Pouch 300  | Pouch 400  | Pouch 500  | Pouch 700  |
| Dimensions abc             | 28x28x39cm | 38x38x54cm | 48x48x68cm | 68x68x96cm |
| Retention capacity +/- 15% |            |            |            |            |
| 1 Pouch                    | 1L         | 3L         | 5.5L       | 14L        |
| 2 Pouches                  | 2L         | 6L         | 11L        | 28L        |
| 4 Pouches                  | 4L         | 12L        | 22L        | 56L        |