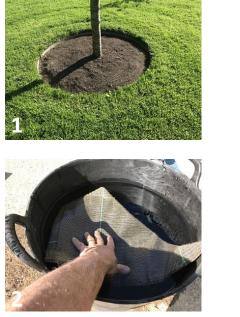

#### Description:

This slow release watering pouch continuously diffuses water to the root of the tree/plant for a period of about two weeks.

It refills during periods of rain but in case of drought the pouches can be easily refilled by watering manually or by immersion.

They can be used for any planting but are especially suitable for use when initially planting large shrubs and trees.

They have a life span of 3-5 years so are extremely suitable for the establishment of newly planted trees and shrubs.