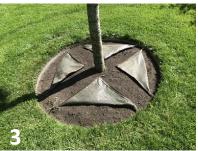

#### Description:

This slow release watering pouch continuously diffuses water to the root of the tree/plant for a period of about two weeks.

It refills during periods of rain but in case of drought the pouches can be easily refilled by watering manually or by immersion.

They can be used for any planting but are especially suitable for use when initially planting large shrubs and trees.

They have a life span of 3-5 years so are extremely suitable for the establishment of newly planted trees and shrubs.

#### Applications:

- Newly planted trees
- Inaccessible areas
- Planters and containers
- Roof gardens

Landscape Depot Urban Ireland Bally mana Lane Kiltipper Dublin 24 D24 T9FE