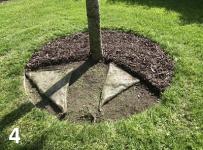

#### Description:

This slow release watering pouch continuously diffuses water to the root of the tree/plant for a period of about two weeks.

It refills during periods of rain but in case of drought the pouches can be easily refilled by watering manually or by immersion.

They can be used for any planting but are especially suitable for use when initially planting large shrubs and trees.

They have a life span of 3-5 years so are extremely suitable for the establishment of newly planted trees and shrubs.

#### Applications:

- Newly planted trees
- Inaccessible areas
- Planters and containers
- Roof gardens

Landscape Depot Urban Ireland Bally mana Lane Kiltipper Dublin 24 D24 T9FE