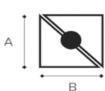

### Specifications:

|                            |            |            |            | C          |
|----------------------------|------------|------------|------------|------------|
|                            | Pouch 300  | Pouch 400  | Pouch 500  | Pouch 700  |
| Dimensions abc             | 28x28x39cm | 38x38x54cm | 48x48x68cm | 68x68x96cm |
| Retention capacity +/- 15% |            |            |            |            |
| 1 Pouch                    | 1L         | 3L         | 5.5L       | 14L        |
| 2 Pouches                  | 2L         | 6L         | 11L        | 28L        |
| 4 Pouches                  | 4L         | 12L        | 22L        | 56L        |