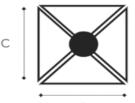

### Specifications:

|                            |            |            |            | C          |
|----------------------------|------------|------------|------------|------------|
|                            | Pouch 300  | Pouch 400  | Pouch 500  | Pouch 700  |
| Dimensions abc             | 28x28x39cm | 38x38x54cm | 48x48x68cm | 68x68x96cm |
| Retention capacity +/- 15% |            |            |            |            |
| 1 Pouch                    | 1L         | 3L         | 5.5L       | 14L        |
| 2 Pouches                  | 2L         | 6L         | 11L        | 28L        |
| 4 Pouches                  | 4L         | 12L        | 22L        | 56L        |