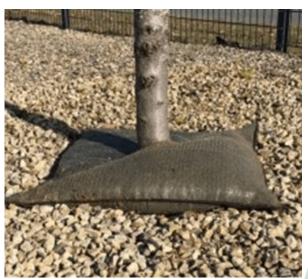

#### Description:

This slow release watering pouch continuously diffuses water to the root of the tree/plant for a period of about two weeks.

It refills during periods of rain but in case of drought the pouches can be easily refilled by watering manually or by immersion.

They can be used for any planting but are especially suitable for use when initially planting large shrubs and trees.

They have a life span of 3-5 years so are extremely suitable for the establishment of newly planted trees and shrubs.