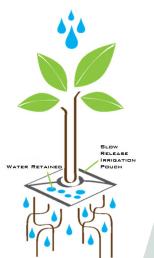

#### Description:

This slow release watering pouch continuously diffuses water to the root of the tree/plant for a period of about two weeks.

It refills during periods of rain but in case of drought the pouches can be easily refilled by watering manually or by immersion.

#### Features:

- 100% of the water available for the plant.
- 100% rechargeable for 3 to 5 years.
- No runoff or evaporation.
- Harvest rainwater, and refill automatically by repeated rainfall.
- Retains water and releases it when the soil is dry.
- Limits the frequency of watering.
- Saves water.
- More efficient watering: better plant recovery.
- Reduces water stress
- Save watering time.
- Ideal for inaccessible areas.