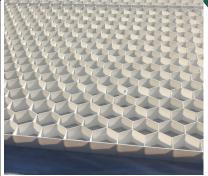

## GRAVEL STABILIZATION GRID technical information

| Material                      | 100% recycled Polypropylène         |
|-------------------------------|-------------------------------------|
| Process of manufacturing      | Injection Moulding                  |
| Colour                        | White transparent/clear             |
| Size of slab                  | 1600 x 1200 mm                      |
| Cell shape                    | Hexagonal                           |
| Geotextile                    | 45 gr/ m²                           |
| Weight                        | 1,25 kg / m²                        |
| Size of cells                 | +/- 45 mm - Height 30 mm (+/- 1 mm) |
| Thickness                     | +/- 1 mm                            |
| Chemical resistance           | Very good                           |
| UV resistance                 | Very good                           |
| Compression resistance filled | > 300 T/m <sup>2</sup>              |
| Slope stability               | Max 15 %                            |