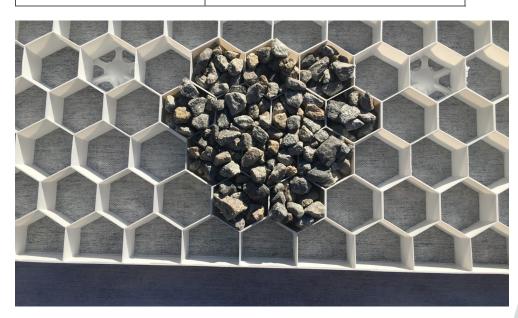

## GRAVEL STABILIZATION GRID technical information

| Material                      | 100% recycled Polypropylène         |
|-------------------------------|-------------------------------------|
| Process of manufacturing      | Injection Moulding                  |
| Colour                        | White transparent/clear             |
| Size of slab                  | 1600 x 1200 mm                      |
| Cell shape                    | Hexagonal                           |
| Geotextile                    | 45 gr/ m²                           |
| Weight                        | 1,25 kg / m²                        |
| Size of cells                 | +/- 45 mm - Height 30 mm (+/- 1 mm) |
| Thickness                     | +/- 1 mm                            |
| Chemical resistance           | Very good                           |
| UV resistance                 | Very good                           |
| Compression resistance filled | > 300 T/m <sup>2</sup>              |
| Slope stability               | Max 15 %                            |