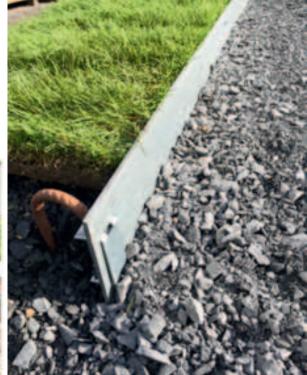

#### Features:

- Concealed fixings and ioiners
- Resin bound gravel Permanent installation
  - Fixing pegs can be set in
    Very hard wearing concrete

#### Features:

- Heavy duty 4mm or 5mm Does not rust, rot or crack
  - Easy to install
  - Labour saving
  - Durable

Composition: Galvanized steel – DX51DZ275 – galvanization thickness from 16 to 22  $\mu$ 

Also available in raw steel without galvanization.

Profile thickness: 4mm—Galvanized finish. 5mm - Raw steel finish. Fixing method: 1 x double coupler and 2 x fixing pegs per length.