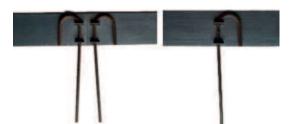

Composition: Galvanized steel – DX51DZ275 – galvanization thickness from 16 to 22  $\mu$ 

Also available in raw steel without galvanization.

Profile thickness: 4mm—Galvanized finish. 5mm - Raw steel finish. Fixing method: 1 x double coupler and 2 x fixing pegs per length.

## **Optional accessories:**

Single coupler

Up to 2 per each 2.30lm length

Anchoring pegs Material : Steel

Dimensions: 600 x 80 x 100 mm - Diam 10 mm