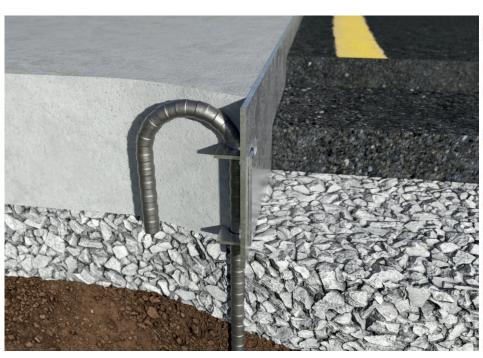

#### Features:

- Concealed fixings and ioiners
- Resin bound gravel Permanent installation
  - Fixing pegs can be set in
    Very hard wearing concrete

Composition: Galvanized steel – DX51DZ275 – galvanization thickness from 16 to 22  $\mu$ 

Also available in raw steel without galvanization.

Profile thickness: 4mm—Galvanized finish. 5mm - Raw steel finish. Fixing method: 1 x double coupler and 2 x fixing pegs per length.

## **Optional accessories:**

Single coupler

Up to 2 per each 2.30lm length

Anchoring pegs Material : Steel

Dimensions: 600 x 80 x 100 mm - Diam 10 mm