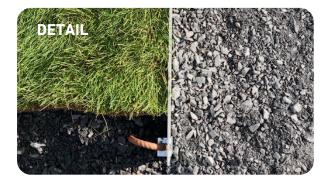

#### Features:

- Concealed fixings and ioiners
- Resin bound gravel Permanent installation
  - Fixing pegs can be set in
    Very hard wearing concrete

#### Features:

- Heavy duty 4mm or 5mm Does not rust, rot or crack
  - Easy to install
  - Labour saving
  - Durable