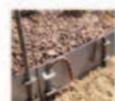

#### Features:

- Concealed fixings and ioiners
- Resin bound gravel Permanent installation
  - Fixing pegs can be set in
    Very hard wearing concrete

#### Features:

- Heavy duty 4mm or 5mm Does not rust, rot or crack
  - Easy to install
  - Labour saving
  - Durable

Composition: Galvanized steel – DX51DZ275 – galvanization thickness from 16 to 22  $\mu$ 

Also available in raw steel without galvanization.

Profile thickness: 4mm—Galvanized finish. 5mm - Raw steel finish. Fixing method: 1 x double coupler and 2 x fixing pegs per length.

### Steel edging for heavy duty landscape use.

Profile length: 2.3m

Profile height: 100mm, 150mm, 200mm, 250mm

Profile thickness: 4mm galvanised finish or 5mm raw steel finish Fixing method:1 x double coupler and 2 x fixing pegs per length