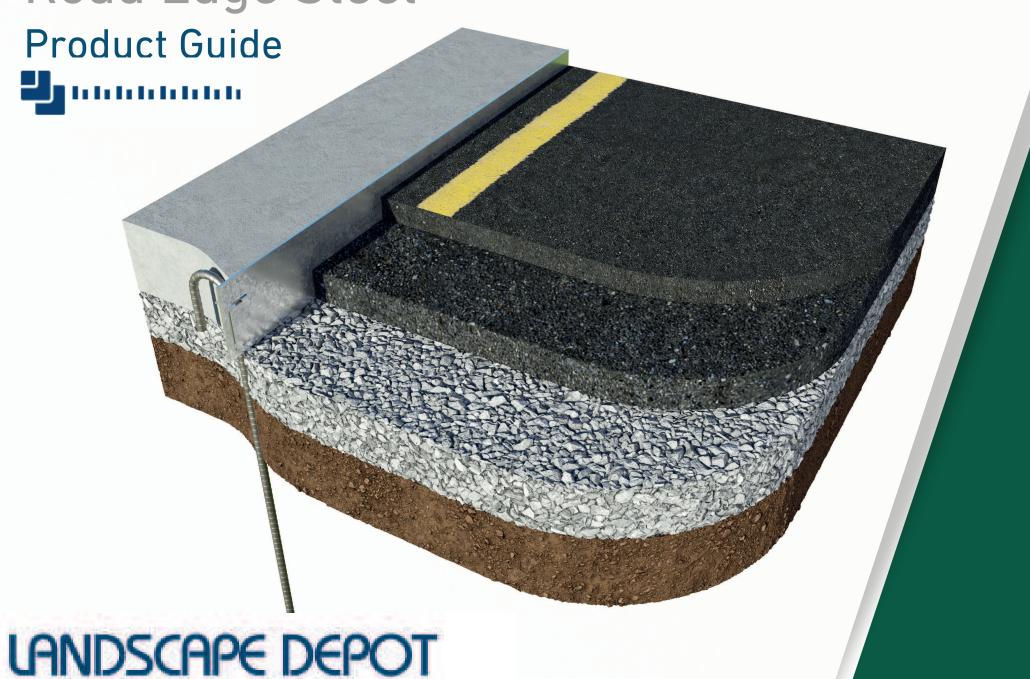

### **Description:**

For the most extreme and demanding public amenity applications, ROAD EDGE STEEL provides a permanent and durable edge for roadways, carparks and paved areas. Suitable for use with a wide range of substrates. Available in 4 profile heights and with 4mm or 5mm thickness, it provides the definitive solution for contemporary landscape edging

### **Applications:**

- Paving
- Concrete
- Tarmacadam
- Heavy duty amenity
- Stabilized sand

#### Features:

- Concealed fixings and ioiners
- Resin bound gravel Permanent installation
  - Fixing pegs can be set in
    Very hard wearing concrete

#### Features:

- Heavy duty 4mm or 5mm Does not rust, rot or crack
  - Easy to install
  - Labour saving
  - Durable