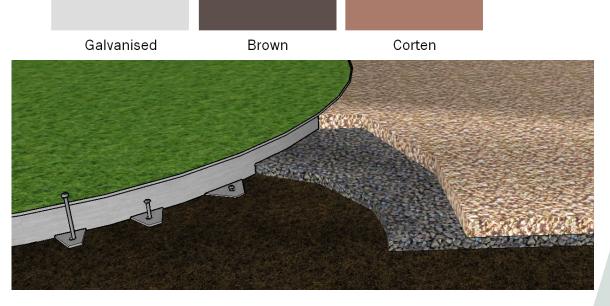

#### Applications:

- **Gravel Pathways**
- Soft Landscaping
- Lawns and Borders
- Paving
- Curved edges
- Extremely curved edges

#### Features:

- Galvanised steel
- Painted finish
- 2 colour options
- Easy installation
- Long lasting
- 14 fixing positions

- 3 fixings included
- Available in 2 heights
- Rolled top for safety

W: landscapedepoturbanireland.ie

#### Colours:

Info@landscapedepoturbanireland.ie

Ph: 01 4512608

Landscape Depot Urban Ireland Ballymana Lane Kiltipper

Dublin 24 **D24 T9FE**