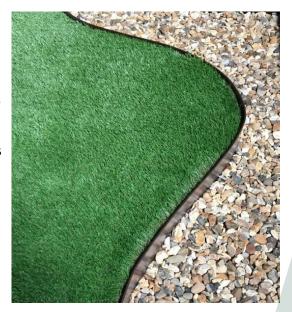

#### Applications:

- **Gravel Pathways**
- Soft Landscaping
- Lawns and Borders
- Paving
- Curved edges
- Extremely curved edges

#### Features:

- Galvanised steel
- Painted finish
- 2 colour options
- Easy installation
- Long lasting
- 14 fixing positions

- 3 fixings included
- Available in 2 heights
- Rolled top for safety

W: landscapedepoturbanireland.ie