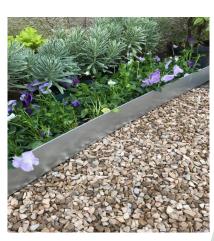

#### Applications:

- **Gravel Pathways**
- Soft Landscaping
- Lawns and Borders
- Paving
- Curved edges
- Extremely curved edges

#### Features:

- Galvanised steel
- Painted finish
- 2 colour options
- Easy installation
- Long lasting
- 14 fixing positions

- 3 fixings included
- Available in 2 heights
- Rolled top for safety

W: landscapedepoturbanireland.ie