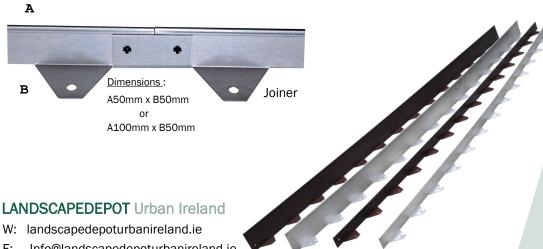

### Specifications:

| Length  | Height | Thickness                      | Weight/Length | Stakes/Length |
|---------|--------|--------------------------------|---------------|---------------|
| 2,24 lm | 50 mm  | 1,25 mm / 2,5<br>mm at the top | 1,8 kg        | 3             |
| 2,24 lm | 100 mm | 1,25 mm / 2,5<br>mm at the top | 2,85 kg       | 3             |

<u>Composition</u>: Galvanized steel - DX51DZ275 - galvanization thickness from 16 to 22  $\mu$ 